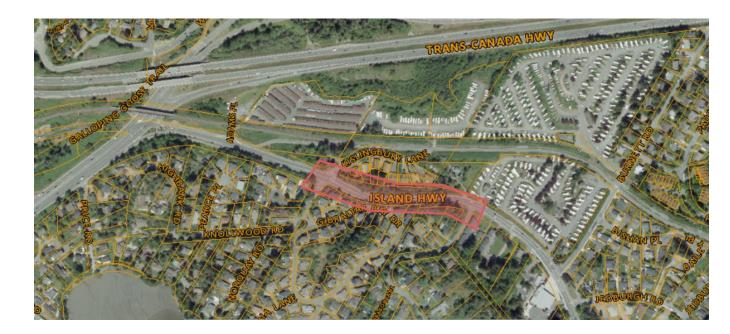

## ISLAND HIGHWAY FROM KNOLLWOOD RD TO PRINCE ROBERT DR

Please be advised that the Town of View Royal will be carrying out road works on Island Highway from Knollwood Rd to Prince Robert Dr on Monday June 18 to Thursday June 21, 2018 and Monday June 25 to Wednesday June 27, 2018 Traffic will be reduced to single lane alternating from 9:00am to 3:00pm. **Expect delays. Please use alternate route.** 